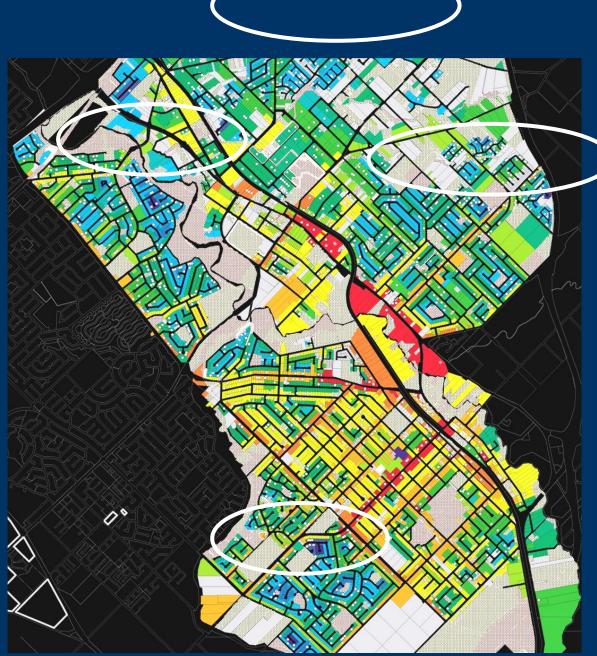

as "the most refreshing, stimulating and exciting study of this greatest of our problems of living which I've seen. It fairly crackles with hright honesty and good sense."

William H. Whyte, author of The Organization Man, calls it "magnificent. One of the most remarkable books ever written about the city."



#### Modern urban design emerged in response to this.







### Typical 'new' development





## Over 60 choices...

...Only 2 options



# New development buffered and disconnected

Windale Community AA Primary School

Daybreak = CEE W

Connection

ainment

Ploveror

Business

Women's Community Business Network

S Kirkman Edwards Grenoble Rd

forward Itd

5000

# Older development uses a different philosophy

Pegasus D

Cuisine

The Fir TreelPub

forward Itd

The Regal













## Perth, Australia Property crime analysis

Source: Space Syntax













forward Itd









## Thank you