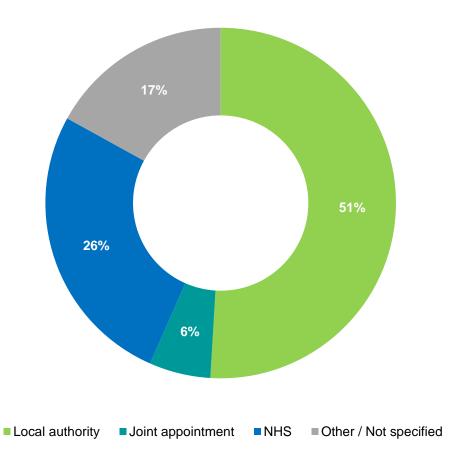

# Whole System Integrated Care Workshop

survey feedback







Individuals working across health and social care were invited to take a survey in advance of the LGA Integrating Care workshops in London, Leeds and Bristol.

Invitations went out to all Health and Wellbeing Boards to nominate individuals to respond.

53 responses were received between 11<sup>th</sup> and 28<sup>th</sup> July 2013.

## Survey respondents (n=53)







# Currently involved in the development of integrated care in their locality



A large majority of respondents were already involved in developing integrated care in their locality.





# At what stage would you describe the work? 14 12 10 8 6 4 2 0 a. Pre-planning (engagement) b. Planning c. Development d. Piloting e. Live

Survey respondents tended to be at a later stage of development than the workshop participants as a whole, with a majority at the development and piloting stage.







#### Who is involved?

Respondents could choose one or more options. The survey indicated a broad range of existing stakeholder involvement including GPs, a range of providers and service users.







#### Where are we now?

**Top 3 barriers** 



Respondents felt that there was a shared unders