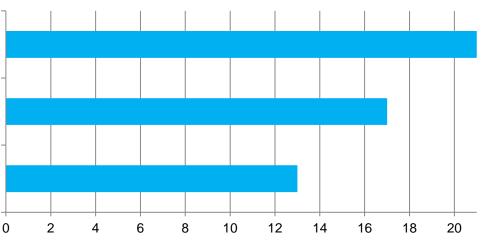

# Top ranked toolkit components

Based on highest ranked (score of 9) options. Individuals could rate more than 1 option as a 9.