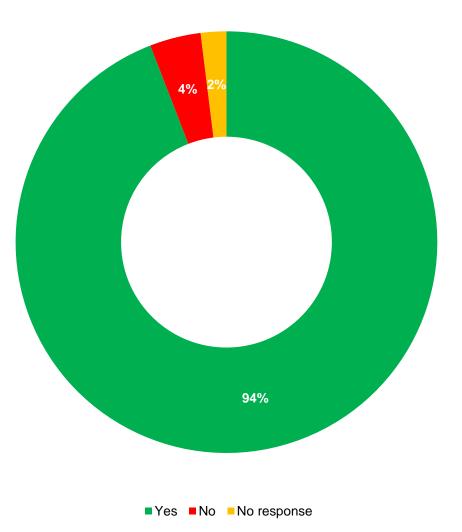

### Agreement to join the project community of practice

94% of survey respondents wanted to part of the future community of practice, testing and development work.