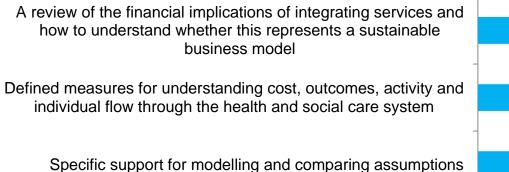

# Top ranked toolkit components

Based on highest ranked (score of 9) options. Individuals could rate more than 1 option as a 9.